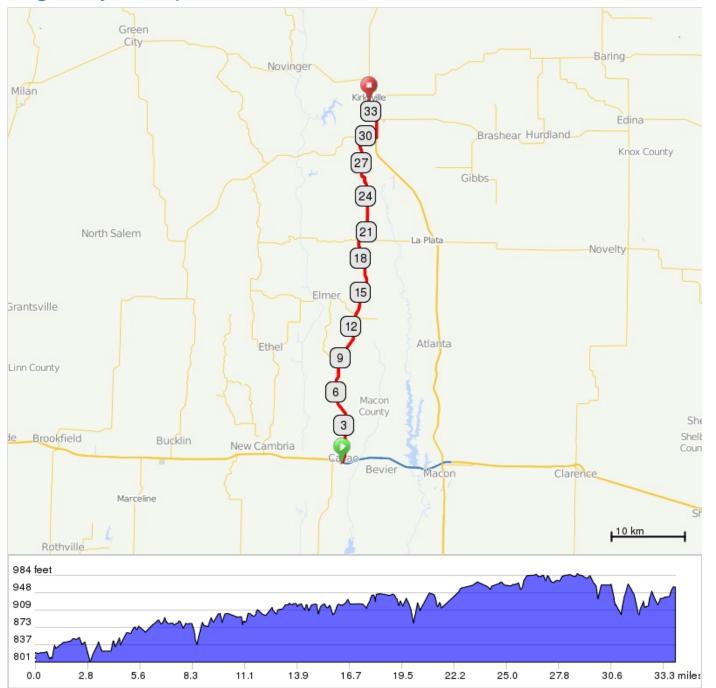

## Missouri 36 Bike Route Kirksville Spur

## Goes 34 miles N-S from Main Route

Starts at the intersection of Highway 36 and Highway 3 in Callao, Mo
Map link: http://ridewithgps.com/routes/1869414 for viewing or exporting route to your Garmin device

## Highway 36 Spur to Kirksville

Distance: Elevation:

Good For: cycling

Disclaimer: The activity of bicycle riding has inherent hazards that can result in rider injury or death and cause the injury or death of others as well as damage to the rider's personal property and the property of others. Persons using the route suggestions and/or downloading the maps posted here acknowledge that assumption of risk and also further acknowledge by such use or reference of these route suggestions that no liability is assumed by the creator of these maps and/or the entities, individually or collectively, of the Route 36 Heritage Alliance and their agents, officers and employees (collectively referred to as "Producers") and that participants in cycling along the Highway 36 corridor release the Producers from all liability, claims, demands, losses or damages and further agree that if, despite this release and waver of liability, assumption of risk and indemnity agreement, users (or anyone acting on their behalf), make a claim against any of the above referenced people or organizations, that the Producers will be indemnified, saved and held harmless from any litigation expenses, attorney fees, loss, liability, damage, or cost which any may incur as the result of such claim.

## Highway 36 Spur to Kirksville

| 0.0  | 0.0 | λ             | Start of route        |
|------|-----|---------------|-----------------------|
|      |     | $\rightarrow$ |                       |
| 20.4 |     | <b>←</b>      | L onto MO-3 N         |
| 29.3 | 8.8 |               | R onto MO-11 S        |
| 30.8 | 1.5 | <b>←</b>      | L onto S Baltimore St |
|      |     | <b>←</b>      |                       |
| 34.0 | 1.7 | $\rightarrow$ | R onto E Normal St    |
| 34.0 | 0.0 |               | End of route          |