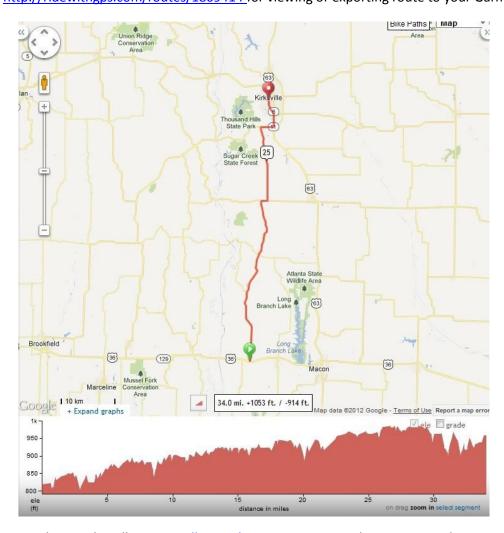

## Missouri 36 Bike Route Kirksville Spur

## Goes 34 miles N-S from Main Route

Starts at the intersection of Highway 36 and Highway 3 in Callao, Mo
Map link: http://ridewithgps.com/routes/1869414 for viewing or exporting route to your Garmin device

## Highway 36 Spur to Kirksville

Distance: Elevation:

Good For: cycling

Disclaimer: The activity of bicycle riding has inherent hazards that can result in rider injury or death and cause the injury or death of others as well as damage to the rider's personal property and the property of others. Persons using the route suggestions and/or downloading the maps posted here acknowledge that assumption of risk and also further acknowledge by such use or reference of these route suggestions that no liability is assumed by the creator of these maps and/or the entities, individually or collectively, of the Route 36 Heritage Alliance and their agents, officers and employees (collectively referred to as "Producers") and that participants in cycling along the Highway 36 corridor release the Producers from all liability, claims, demands, losses or damages and further agree that if, despite this release and waver of liability, assumption of risk and indemnity agreement, users (or anyone acting on their behalf), make a claim against any of the above referenced people or organizations, that the Producers will be indemnified, saved and held harmless from any litigation expenses, attorney fees, loss, liability, damage, or cost which any may incur as the result of such claim.

## Highway 36 Spur to Kirksville

| 0.0  | 0.0 | λ             | Start of route        |
|------|-----|---------------|-----------------------|
|      |     | $\rightarrow$ |                       |
| 20.4 |     | <b>←</b>      | L onto MO-3 N         |
| 29.3 | 8.8 |               | R onto MO-11 S        |
| 30.8 | 1.5 | <b>←</b>      | L onto S Baltimore St |
|      |     | <b>←</b>      |                       |
| 34.0 | 1.7 | $\rightarrow$ | R onto E Normal St    |
| 34.0 | 0.0 |               | End of route          |